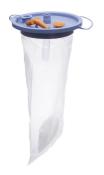

# **NLF - Fat Collection System**

Sterile, single use kit for fat collection during liposuction with double filter to allow swift fluid removal. There is an easy access non-return, luer lock valve for collection of high quality fat cells.

## **REF NLF2SYSTEM, NLF2STAND**

- Completely closed and sterile circuit
- Biocompatible
- Single-use
- Compatible with the manual liposuction
- cannulae and power assisted devices
- Easy to use
- In compliance with the European standards - CE marking / Medical device class IIa