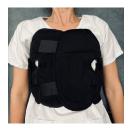

ble. - Order Ref; V840



### **Zippered Above-knee Abdominal Garment**

This garment is ideal following abdominal, flank, hip & thigh procedures. It has been carefully designed to incorporate side zip with cotton guard tape & high waist design with 3X wide waistband for ultimate comfort post operation. - Order Ref; 743



### **Adjustable Compression Vest**

The Male Cosmetic Surgery Compression Vest provides compression in the abdomen, chest, and flank areas and is appropriate for liposuction, gynecomastia, and pectoral implants. This garment improves blood circulation, minimizes swelling after the procedure, flushes the body out of potentially harmful fluids, accelerates the healing process, and allows the patient to return to daily routines sooner. - Order Ref; 640

# **Accessories**



## **Breast Icing Cryotherapy Wrap**

The Breast Icing wrap is a cryotherapy kit with two gel cold packs for post surgery recovery. The packs are frozen for two hours, worn for 20 minutes, and can be refrozen for repeated use. Ref: EST60-SEIN



### **Epifoam Compression Pads**

Epifoam offers patients an important evolution in liposuction recovery. Providing a superior platform over which to apply post-operativ compression garments. - Order Ref; EPF30

# **Our Garments Range**

### **Female Garments**

### **Abdominal & Mid Body**

9"Abdominal Binder - Order Ref; 355-9

6" Single Panel Binder - Order Ref; 350-6

9" Double Panel Binder - Order Ref; 350-9

Torso/Brief Zippered - Stage 1 - Order Ref; 85

Torso/Brief Non-Zip - Stage 2 - Order Ref; 165

High back Torso/Brief With Bra Zippere