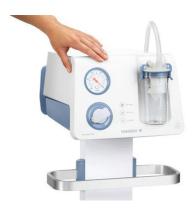

### Medela - Dominant Flex Suction Pump

One-touch adaptable flow rates allow for a wider variety of procedures to be carried out with just one pump. Designed for use in hospitals, clinics and medical practices, the Dominant Flex is the optimal medical suction pump for all suctioning needs. Fitted with 2 x 2,5 litre bottles and a changeover value. Optional on/off foot switch is available.

### Order Ref;

071.003T Dominant Flex Suction Pump

077.0571 Bacteria filter

077.0563 The Medela changeover valve with vacuum tubing

077.0085 2.5l Suction jar for single use liners

077.0913 Silicone tubing with connector