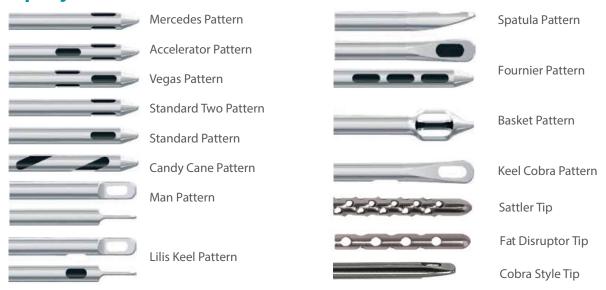

# **Tip Styles**

# **Vitruvian Liposuction Cannula Popular Patterns**

|           |                                                                                                                                                                                    | Fat Disruptor                                                                                                                                                                                                                                                                                                                                                                                                |                                                                                                                                                                                                                                                                                                                                                                                                                                                                                                                                                                                                                                                                                                                                                                                                                                                                                                                                                                                                                                                                                                             |                                                                                                                                                                                                                                                                                                                                                                                                                                                                                                                                                                                                                                                                                                                                                              |
|-----------|------------------------------------------------------------------------------------------------------------------------------------------------------------------------------------|--------------------------------------------------------------------------------------------------------------------------------------------------------------------------------------------------------------------------------------------------------------------------------------------------------------------------------------------------------------------------------------------------------------|-------------------------------------------------------------------------------------------------------------------------------------------------------------------------------------------------------------------------------------------------------------------------------------------------------------------------------------------------------------------------------------------------------------------------------------------------------------------------------------------------------------------------------------------------------------------------------------------------------------------------------------------------------------------------------------------------------------------------------------------------------------------------------------------------------------------------------------------------------------------------------------------------------------------------------------------------------------------------------------------------------------------------------------------------------------------------------------------------------------|--------------------------------------------------------------------------------------------------------------------------------------------------------------------------------------------------------------------------------------------------------------------------------------------------------------------------------------------------------------------------------------------------------------------------------------------------------------------------------------------------------------------------------------------------------------------------------------------------------------------------------------------------------------------------------------------------------------------------------------------------------------|
| 2 x 150mm | Vitruvian Handle                                                                                                                                                                   | B 8MBAT-315L                                                                                                                                                                                                                                                                                                                                                                                                 | 3 x 150mm                                                                                                                                                                                                                                                                                                                                                                                                                                                                                                                                                                                                                                                                                                                                                                                                                                                                                                                                                                                                                                                                                                   | Vitruvian Handle                                                                                                                                                                                                                                                                                                                                                                                                                                                                                                                                                                                                                                                                                                                                             |
| 2 x 260mm | Vitruvian Handle                                                                                                                                                                   | B 8MBAT-326-SYR                                                                                                                                                                                                                                                                                                                                                                                              | 3 x 260mm                                                                                                                                                                                                                                                                                                                                                                                                                                                                                                                                                                                                                                                                                                                                                                                                                                                                                                                                                                                                                                                                                                   | Toomey Hub                                                                                                                                                                                                                                                                                                                                                                                                                                                                                                                                                                                                                                                                                                                                                   |
| 2 x 150mm | Toomey Hub                                                                                                                                                                         |                                                                                                                                                                                                                                                                                                                                                                                                              |                                                                                                                                                                                                                                                                                                                                                                                                                                                                                                                                                                                                                                                                                                                                                                                                                                                                                                                                                                                                                                                                                                             |                                                                                                                                                                                                                                                                                                                                                                                                                                                                                                                                                                                                                                                                                                                                                              |
| 3 x 260mm | Vitruvian Handle                                                                                                                                                                   | Cobra                                                                                                                                                                                                                                                                                                                                                                                                        |                                                                                                                                                                                                                                                                                                                                                                                                                                                                                                                                                                                                                                                                                                                                                                                                                                                                                                                                                                                                                                                                                                             |                                                                                                                                                                                                                                                                                                                                                                                                                                                                                                                                                                                                                                                                                                                                                              |
| 3 x 260mm | Toomey Hub                                                                                                                                                                         | B 8COB-326L                                                                                                                                                                                                                                                                                                                                                                                                  | 3 x 260mm                                                                                                                                                                                                                                                                                                                                                                                                                                                                                                                                                                                                                                                                                                                                                                                                                                                                                                                                                                                                                                                                                                   | Vitruvian Handle                                                                                                                                                                                                                                                                                                                                                                                                                                                                                                                                                                                                                                                                                                                                             |
| 3 x 320mm | Vitruvian Handle                                                                                                                                                                   | B 8COB-426L                                                                                                                                                                                                                                                                                                                                                                                                  | 4 x 260mm                                                                                                                                                                                                                                                                                                                                                                                                                                                                                                                                                                                                                                                                                                                                                                                                                                                                                                                                                                                                                                                                                                   | Vitruvian Handle                                                                                                                                                                                                                                                                                                                                                                                                                                                                                                                                                                                                                                                                                                                                             |
| 4 x 150mm | Vitruvian Handle                                                                                                                                                                   |                                                                                                                                                                                                                                                                                                                                                                                                              |                                                                                                                                                                                                                                                                                                                                                                                                                                                                                                                                                                                                                                                                                                                                                                                                                                                                                                                                                                                                                                                                                                             |                                                                                                                                                                                                                                                                                                                                                                                                                                                                                                                                                                                                                                                                                                                                                              |
| 4 x 260mm | Toomey Hub                                                                                                                                                                         | Las Vegas                                                                                                                                                                                                                                                                                                                                                                                                    |                                                                                                                                                                                                                                                                                                                                                                                                                                                                                                                                                                                                                                                                                                                                                                                                                                                                                                                                                                                                                                                                                                             |                                                                                                                                                                                                                                                                                                                                                                                                                                                                                                                                                                                                                                                                                                                                                              |
| 4 x 320mm | Vitruvian Handle                                                                                                                                                                   | B 8LV-326-SYR                                                                                                                                                                                                                                                                                                                                                                                                | 3 x 260mm                                                                                                                                                                                                                                                                                                                                                                                                                                                                                                                                                                                                                                                                                                                                                                                                                                                                                                                                                                                                                                                                                                   | Toomey Hub                                                                                                                                                                                                                                                                                                                                                                                                                                                                                                                                                                                                                                                                                                                                                   |
| 5 x 260mm | Vitruvian Handle                                                                                                                                                                   | B 8LV-415L                                                                                                                                                                                                                                                                                                                                                                                                   | 4 x 150mm                                                                                                                                                                                                                                                                                                                                                                                                                                                                                                                                                                                                                                                                                                                                                                                                                                                                                                                                                                                                                                                                                                   | Vitruvian Handle                                                                                                                                                                                                                                                                                                                                                                                                                                                                                                                                                                                                                                                                                                                                             |
|           |                                                                                                                                                                                    |                                                                                                                                                                                                                                                                                                                                                                                                              |                                                                                                                                                                                                                                                                                                                                                                                                                                                                                                                                                                                                                                                                                                                                                                                                                                                                                                                                                                                                                                                                                                             |                                                                                                                                                                                                                                                                                                                                                                                                                                                                                                                                                                                                                                                                                                                                                              |
| 2 x 260mm | Vitruvian Handle                                                                                                                                                                   | Spatula                                                                                                                                                                                                                                                                                                                                                                                                      |                                                                                                                                                                                                                                                                                                                                                                                                                                                                                                                                                                                                                                                                                                                                                                                                                                                                                                                                                                                                                                                                                                             |                                                                                                                                                                                                                                                                                                                                                                                                                                                                                                                                                                                                                                                                                                                                                              |
| 2 x 150mm | Toomev Hub                                                                                                                                                                         | B 8SPA-315L                                                                                                                                                                                                                                                                                                                                                                                                  | 3 x 150mm                                                                                                                                                                                                                                                                                                                                                                                                                                                                                                                                                                                                                                                                                                                                                                                                                                                                                                                                                                                                                                                                                                   | Vitruvain Handle                                                                                                                                                                                                                                                                                                                                                                                                                                                                                                                                                                                                                                                                                                                                             |
| 3 x 150mm | Vitruvian Handle                                                                                                                                                                   | B 8SPA-315-SYR                                                                                                                                                                                                                                                                                                                                                                                               | 3 x 150mm                                                                                                                                                                                                                                                                                                                                                                                                                                                                                                                                                                                                                                                                                                                                                                                                                                                                                                                                                                                                                                                                                                   | Toomey Hub                                                                                                                                                                                                                                                                                                                                                                                                                                                                                                                                                                                                                                                                                                                                                   |
| 3 x 260mm | Vitruvian Handle                                                                                                                                                                   | B 8SPA-415L                                                                                                                                                                                                                                                                                                                                                                                                  | 4 x 150mm                                                                                                                                                                                                                                                                                                                                                                                                                                                                                                                                                                                                                                                                                                                                                                                                                                                                                                                                                                                                                                                                                                   | Vitruvain Handle                                                                                                                                                                                                                                                                                                                                                                                                                                                                                                                                                                                                                                                                                                                                             |
| 3 x 320mm | Vitruvian Handle                                                                                                                                                                   | B 8SPA-415-SYR                                                                                                                                                                                                                                                                                                                                                                                               | 4 x 150mm                                                                                                                                                                                                                                                                                                                                                                                                                                                                                                                                                                                                                                                                                                                                                                                                                                                                                                                                                                                                                                                                                                   | Toomey Hub                                                                                                                                                                                                                                                                                                                                                                                                                                                                                                                                                                                                                                                                                                                                                   |
| 4 x 260mm | Toomey Hub                                                                                                                                                                         |                                                                                                                                                                                                                                                                                                                                                                                                              |                                                                                                                                                                                                                                                                                                                                                                                                                                                                                                                                                                                                                                                                                                                                                                                                                                                                                                                                                                                                                                                                                                             |                                                                                                                                                                                                                                                                                                                                                                                                                                                                                                                                                                                                                                                                                                                                                              |
| 4 x 320mm | Vitruvian Handle                                                                                                                                                                   |                                                                                                                                                                                                                                                                                                                                                                                                              |                                                                                                                                                                                                                                                                                                                                                                                                                                                                                                                                                                                                                                                                                                                                                                                                                                                                                                                                                                                                                                                                                                             |                                                                                                                                                                                                                                                                                                                                                                                                                                                                                                                                                                                                                                                                                                                                                              |
|           | 2 x 260mm<br>2 x 150mm<br>3 x 260mm<br>3 x 260mm<br>3 x 320mm<br>4 x 150mm<br>4 x 260mm<br>5 x 260mm<br>2 x 260mm<br>2 x 150mm<br>3 x 150mm<br>3 x 260mm<br>3 x 320mm<br>4 x 260mm | 2 x 260mm Vitruvian Handle 2 x 150mm Toomey Hub 3 x 260mm Vitruvian Handle 3 x 260mm Toomey Hub 3 x 320mm Vitruvian Handle 4 x 150mm Vitruvian Handle 4 x 260mm Toomey Hub 4 x 320mm Vitruvian Handle 5 x 260mm Vitruvian Handle 2 x 260mm Vitruvian Handle 2 x 150mm Toomey Hub 3 x 150mm Vitruvian Handle 3 x 260mm Vitruvian Handle 3 x 320mm Vitruvian Handle 4 x 260mm Toomey Hub Toomey Hub Toomey Hub | 2 x 150mm Vitruvian Handle 2 x 260mm Vitruvian Handle 3 x 260mm Vitruvian Handle 3 x 260mm Vitruvian Handle 3 x 260mm Toomey Hub 3 x 320mm Vitruvian Handle 4 x 150mm Vitruvian Handle 4 x 260mm Vitruvian Handle 5 x 260mm Vitruvian Handle 5 x 260mm Vitruvian Handle 5 x 260mm Vitruvian Handle 6 x 150mm Vitruvian Handle 7 x 260mm Vitruvian Handle 8 x 260mm Vitruvian Handle 9 x 150mm Toomey Hub 1 x 260mm Vitruvian Handle 1 x 260mm Vitruvian Handle 3 x 260mm Vitruvian Handle 3 x 320mm Vitruvian Handle 4 x 260mm Vitruvian Handle 7 x 260mm Vitruvian Handle 8 x 260mm Vitruvian Handle 9 x 260mm Vitruvian Handle 1 x 260mm Vitruvian Handle 2 x 260mm Vitruvian Handle 3 x 260mm Vitruvian Handle 3 x 260mm Vitruvian Handle 4 x 260mm Vitruvian Handle | 2 x 150mm Vitruvian Handle B 8MBAT-315L 3 x 150mm 2 x 260mm Vitruvian Handle B 8MBAT-326-SYR 3 x 260mm  2 x 150mm Toomey Hub 3 x 260mm Vitruvian Handle Cobra 3 x 260mm Toomey Hub B 8COB-326L 3 x 260mm 3 x 320mm Vitruvian Handle B 8COB-426L 4 x 260mm  4 x 150mm Vitruvian Handle 4 x 260mm Toomey Hub Las Vegas 4 x 320mm Vitruvian Handle B 8LV-326-SYR 3 x 260mm 5 x 260mm Vitruvian Handle B 8LV-415L 4 x 150mm  2 x 260mm Vitruvian Handle B 8SPA-315L 3 x 150mm 3 x 150mm Vitruvian Handle B 8SPA-315-SYR 3 x 150mm 3 x 260mm Vitruvian Handle B 8SPA-315-SYR 3 x 150mm 3 x 260mm Vitruvian Handle B 8SPA-415L 4 x 150mm 3 x 320mm Vitruvian Handle B 8SPA-415-SYR 4 x 150mm 4 x 260mm Toomey Hub  8 SSPA-415-SYR 4 x 150mm 4 x 150mm 7 Toomey Hub |

# **Cannula Patterns**

Accelerator

Mirrored Accelerator

**Basket** 

Double Basket

Candy Cane