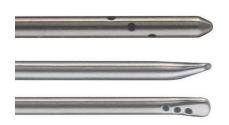

## **Infiltration Cannula**

Multi-spiraled cannulas for tumescent fluid infiltration dissection prior to fat harvesting

# Infiltration

| REF        | $\emptyset$ mm | G  | $\leftrightarrow$ mm | Holes | Вох |
|------------|----------------|----|----------------------|-------|-----|
|            | INFILTRATI     | ON |                      |       |     |
| DOIN1510-2 | 1.5            | 17 | 100                  | 5     | 10  |
| DOIN2015-2 | 2              | 14 | 150                  | 5     | 10  |
| DOIN2525-2 | 2.5            | 13 | 250                  | 5     | 10  |
| CI16150    | 1.65           | 16 | 150                  | 10    | 10  |
| CI18100    | 1.25           | 18 | 100                  | 10    | 10  |
| CI21150    | 2.1            | 14 | 150                  | 10    | 10  |
| CI21250    | 2.1            | 13 | 250                  | 10    | 10  |
| CI25300    | 2.5            | 13 | 300                  | 10    | 10  |
| CI25150    | 2.5            | 13 | 150                  | 10    | 10  |