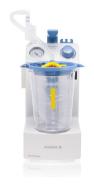

### Medela - Vario 18 Suction Pump

A multipurpose medical suction pump for hospitals and clinics that is extremely quiet, offers reliability, and is lightweight, portable and robust.

High vacuum up to -75 kPa / - 563 mmHG

Flow of 181 / min

Weight: 4.2 kg

Order Ref; VARIO 18 CD