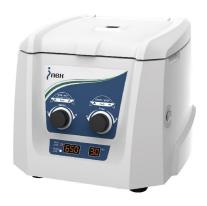

## **Centrifuge for Fat Grafting**

CES-10 variable speed, time adjustable medical centrifuge for use with fat harvesting preparation and Platelet Rich Plasma. Can be used in the doctors office or in the operating theatre. The new CES-10 comes with a locking lid and 8 metal syringe holders / tubes - that are designed to hold 8 x 10ml BD luer lock syringes - with plunger REMOVED. The 8 metal syringe tubes/holders are autoclavable.

Mains powered and fitted with noise and vibration reducing pads.