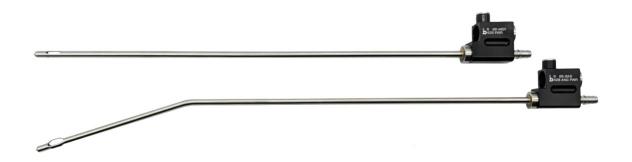

# MicroAire Compatible Reusable Cannulae

Black & Black Surgical has developed a superior, reusable cannula, fabricated from the highest quality materials, using tight tolerances to minimise vibration.

Now available in a full line of sizes and patterns to meet all your liposuction needs.

Reverse switch for flow direction preference

- High quality materials and craftsmanship
- Made in the USA: U.S. Patent D950,045 / D950,046
- Cannula tubing connector designed for non-slip fit, for both aspiration and infiltration tubing
- Reusable / Autoclavable
- Validated cleaning and sterilization instructions