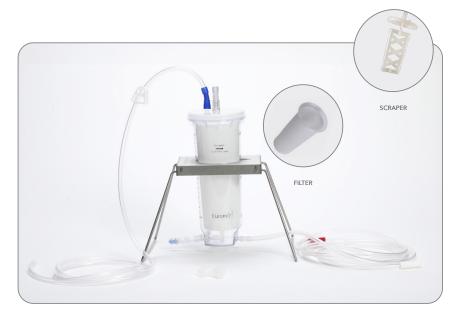

# **NLF - Fat Collection System**

Sterile, single use kit for fat collection during liposuction with double filter to allow swift fluid removal. There is an easy access non-return, luer lock valve for collection of high quality fat cells.

## **REF NLF2SYSTEM, NLF2STAND**

- Completely closed and sterile circuit
- Biocompatible
- Single-use
- Compatible with the manual liposuction
- cannulae and power assisted devices
- Easy to use
- In compliance with the European standards - CE marking / Medical device class IIa