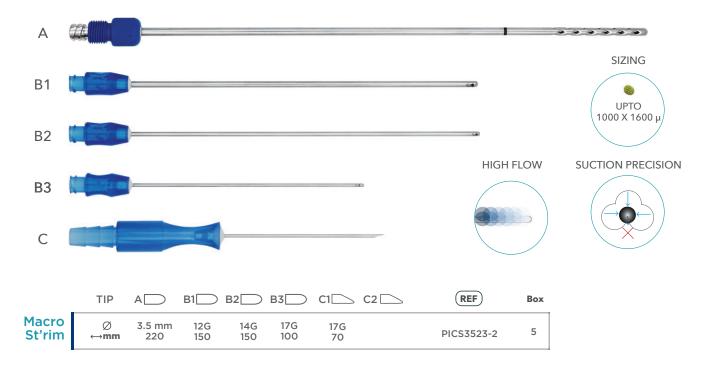

## MACROFAT grafting kit - REF PICS3523-2

### **DOTO 0155-2 HANDLE**

To convert Strim Macro kit harvesting cannula from luer lock to liposuction handle