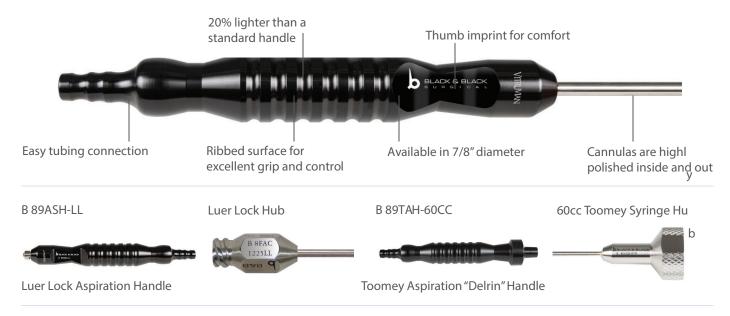

# **Vitruvian Handle**

### Toomey Syringe Luer Lock Adaptor - Reuseable

Convert the Toomey syringe with this reuseable, autoclavable adaptor to connect Luer Lock Fat Harvesting Cannula.

Order Ref; B89TFL

### **Toomey Syringe**

Sterile 50/60ml Toomey style syringe to fit with Toomey style cannula. Available in a box of 5 syringes. Not CE Marked.

Order Ref; 89-SYR-60TT Monoject syringe