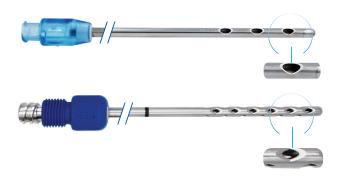

### Infiltration Handles - Reusable

Infiltration handle with on/off control and lock. Luer lock fitting at both ends allow for connection to Infiltration tubing and Infiltration cannula  $\frac{1}{2}$ 

Without control

| Order Ref; | B89TIH-C | With on/off control |
|------------|----------|---------------------|
|            |          |                     |

B89IH-NC

## Vitruvian Infiltration Cannulae - Re-usable

| Order Ref;     | ø (ga) | Length (mm) |
|----------------|--------|-------------|
| Body:          |        |             |
| B 8TI-1015-LL  | 10     | 150         |
| B 8TI-1032-LL  | 10     | 320         |
| B 8TI-1215-LL  | 12     | 150         |
| B 8TI-1220-LL  | 12     | 200         |
| B 8TI-1226-LL  | 12     | 260         |
| B 8TI-1232-LL  | 12     | 320         |
| B 8TI-1236-LL  | 12     | 360         |
| B 8TI-1415-LL  | 14     | 150         |
| B 8TI-1420-LL  | 14     | 200         |
| B 8TI-1426-LL  | 14     | 260         |
| B 8TI-1432-LL  | 14     | 320         |
| B 8TI-1436-LL  | 14     | 360         |
| B 8TI-1615-LL  | 16     | 150         |
| B 8TI-1620-LL  | 16     | 200         |
| B 8TI-1626-LL  | 16     | 260         |
| B 8TI-1632-LL  | 16     | 320         |
| Facial:        |        |             |
| B 8FAN-1415-LL | 14     | 150         |
| B 8FAN-1615-LL | 16     | 150         |