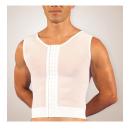

### **Abdominal Brief - Zippered**

The Female Abdominal Brief Cosmetic Surgery Compression Garment (with Zipper)-Stage One Garment improves blood circulation, minimizes swelling after the procedure, flushes the body out of potentially harmful fluids, accelerates the healing process, and allows the patient to return to daily routines sooner. - Order Ref; 75