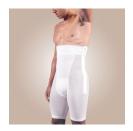

### Above-knee Girdle - Zippered

The Female Above Knee Girdle Compression Garment (with Zipper) - Stage One Garment improves blood circulation, minimises swelling after the procedure, flushes the body out of potentially harmful fluids, accelerates the healing process, and allows the patient to return to daily routines sooner. - Order Ref; 753