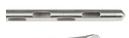

## **Infiltration Cannula**

Multi-spiraled cannulas for tumescent fluid infiltration dissection prior to fat harvesting

# Infiltration

| REF        | $\emptyset$ mm | G  | $\leftrightarrow$ mm | Holes | Вох |
|------------|----------------|----|----------------------|-------|-----|
|            | INFILTRATI     | ON |                      |       |     |
| DOIN1510-2 | 1.5            | 17 | 100                  | 5     | 10  |
| DOIN2015-2 | 2              | 14 | 150                  | 5     | 10  |
| DOIN2525-2 | 2.5            | 13 | 250                  | 5     | 10  |
| CI16150    | 1.65           | 16 | 150                  | 10    | 10  |
| CI18100    | 1.25           | 18 | 100                  | 10    | 10  |
| CI21150    | 2.1            | 14 | 150                  | 10    | 10  |
| CI21250    | 2.1            | 13 | 250                  | 10    | 10  |
| CI25300    | 2.5            | 13 | 300                  | 10    | 10  |
| CI25150    | 2.5            | 13 | 150                  | 10    | 10  |