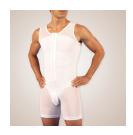

### Full body Girdle - Zippered

Stage 1 Zippered Garments allow greater ease when getting the garment on / off particularly important in the early stages of recovery after surgery. The Stage 1 garments are designed to allow for greater expansion to accommodate post-surgical swelling with appropriate compression to match. - Order Ref; 855