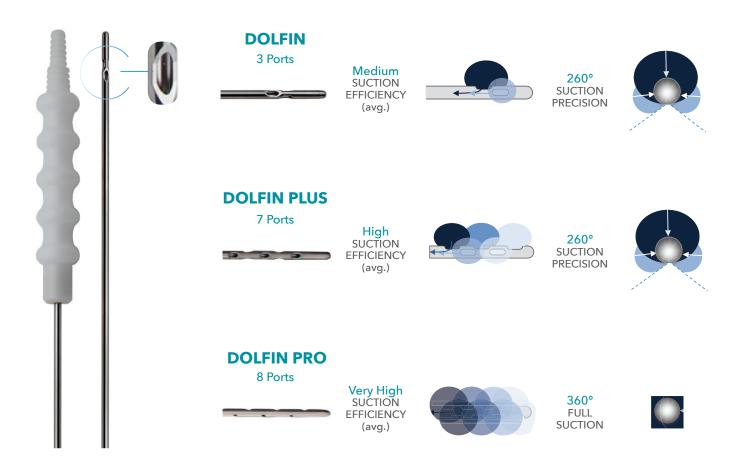

# **Liposuction Cannula**

Body reshaping cannulas with sharp edges ports "guillotine" design to cut adipose tissue

# Single Use Cannulae

|          | REF        | $\emptyset$ mm | G   | $\leftrightarrow$ mm | Holes | Вох |
|----------|------------|----------------|-----|----------------------|-------|-----|
|          |            | LIPOSUCT       | ION |                      |       |     |
|          | LC31302    | 3              | 11  | 130                  | 2     | 6   |
|          | LC32302    | 3              | 11  | 230                  | 2     | 6   |
|          | LC42302    | 4              | 8   | 230                  | 2     | 6   |
|          | LC42802    | 4              | 8   | 280                  | 2     | 6   |
|          | LC31303    | 3              | 11  | 130                  | 3     | 6   |
|          | LC32303    | 3              | 11  | 230                  | 3     | 6   |
|          | LC42303    | 4              | 8   | 230                  | 3     | 6   |
|          | LC42803    | 4              | 8   | 280                  | 3     | 6   |
|          | LC52803    | 5              | 6   | 280                  | 3     | 6   |
|          | LC62803    | 6              | 5   | 280                  | 3     | 6   |
| 000      | LC32303HVS | 3              | 11  | 230                  | 3     | 6   |
|          | LC31304H   | 3              | 11  | 130                  | 4     | 6   |
|          | LC32804H   | 3              | 8   | 280                  | 4     | 6   |
|          | LC313024H  | 3              | 11  | 130                  | 24    | 6   |
| 00000000 | LC328024H  | 3              | 11  | 280                  | 24    | 6   |
|          | LC428024H  | 4              | 8   | 280                  | 24    | 6   |
|          | DOLF3150-2 | 3              | 11  | 150                  | 3     | 10  |
|          | DOLF3250-2 | 3              | 11  | 250                  | 3     | 10  |
|          | DOLF4150-2 | 4              | 8   | 150                  | 3     | 10  |
|          | DOLF4250-2 | 4              | 8   | 250                  | 3     | 10  |
|          | DOLF4350-2 | 4              | 8   | 350                  | 3     | 10  |
|          | DOLF5250-2 | 5              | 6   | 250                  | 3     | 10  |
|          | DOLF5350-2 | 5              | 6   | 350                  | 3     | 10  |
| 9 9 9    | DOPL4250-2 | 4              | 8   | 250                  | 7     | 10  |
|          | DOLP4250-2 | 4              | 8   | 250                  | 8     | 10  |
|          | DOLP4350-2 | 4              | 8   | 350                  | 8     | 10  |
|          | DOLP5250-2 | 5              | 6   | 250                  | 8     | 10  |
|          | DOLP5350-2 | 5              | 6   | 350                  | 8     | 10  |
| >->->->  | PICK352L-2 | 3.5            | 10  | 230                  | 18    | 10  |
| 9 9 9 9  | PICK352A-2 | 4.0            | 8   | 300                  | 8     | 10  |
|          |            |                |     |                      |       |     |