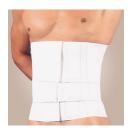

#### 9" Abdominal Binder

Using a unique cotton fabric, 9» (23cm) panel structure, with a full length Velcro fastening, the binder can be fitted to all sizes and the amount of compression adjusted easily and on a daily base, that will allow you to remain in comfort whilst you assist and recover from surgery. - Order Ref; 355-9