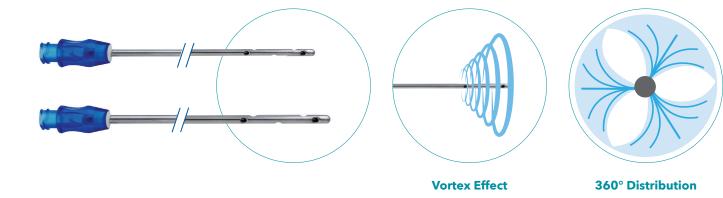

## **Infiltration Cannula**

Multi-spiraled cannulas for tumescent fluid infiltration dissection prior to fat harvesting

# Infiltration

| REF        | $\emptyset$ mm | G  | $\leftrightarrow$ mm | Holes | Вох |
|------------|----------------|----|----------------------|-------|-----|
|            | INFILTRATI     | ON |                      |       |     |
| DOIN1510-2 | 1.5            | 17 | 100                  | 5     | 10  |
| DOIN2015-2 | 2              | 14 | 150                  | 5     | 10  |
| DOIN2525-2 | 2.5            | 13 | 250                  | 5     | 10  |
| CI16150    | 1.65           | 16 | 150                  | 10    | 10  |
| CI18100    | 1.25           | 18 | 100                  | 10    | 10  |
| CI21150    | 2.1            | 14 | 150                  | 10    | 10  |
| CI21250    | 2.1            | 13 | 250                  | 10    | 10  |
| CI25300    | 2.5            | 13 | 300                  | 10    | 10  |
| CI25150    | 2.5            | 13 | 150                  | 10    | 10  |