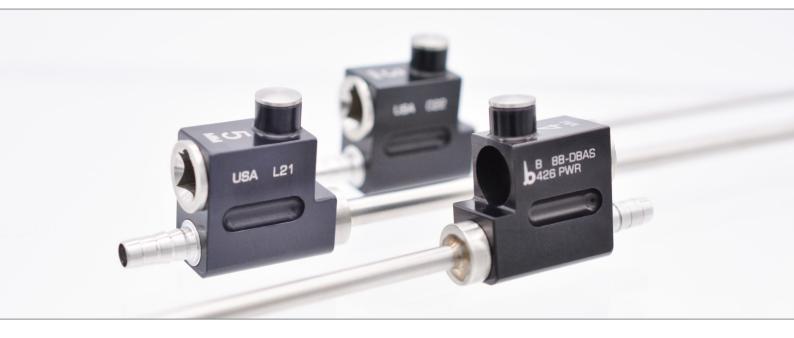

# MicroAire Compatible Reusable Cannulae

Black & Black Surgical has developed a superior, reusable cannula, fabricated from the highest quality materials, using tight tolerances to minimise vibration.

Now available in a full line of sizes and patterns to meet all your liposuction needs.

Reverse switch for flow direction preference

- High quality materials and craftsmanship
- Made in the USA: U.S. Patent D950,045 / D950,046
- Cannula tubing connector designed for non-slip fit, for both aspiration and infiltration tubing
- Reusable / Autoclavable
- Validated cleaning and sterilization instructions