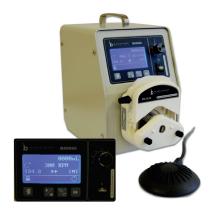

### Variable Speed High Flow Infiltration Pump - with LED Fluid Volume Read-Out

Vitruvian Infiltration pump can be used in conjunction with Aquavage, Soft Touch irrigation tubing and Vibrasat for a complete closed and Power Assisted Fat grafting / body contouring procedure (as described by Del Veccio & Wall)

- Reverse switch for flow direction preference
- Flow rate adjustable from; 0ml 25ml 475ml per minute
- Display: flow rate and volume dispensed
- Advanced technology allows for fluid volume measurements
- Backflow feature minimises fluid leakage
- Pneumatic foot switch activated
- Option to change from "momentary" or "maintained" foot control

### Order Ref; B89055

B89213 - Soft touch tubing - for use with the B89055 pump