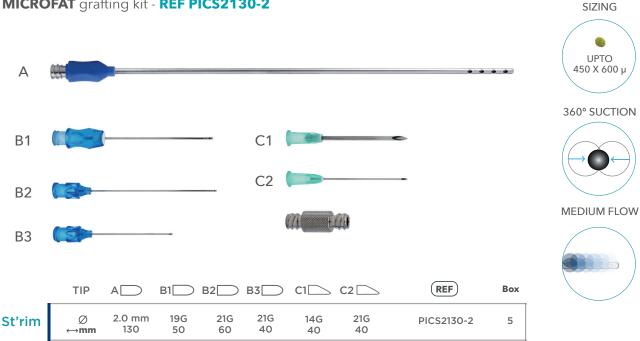

# **Single Use Fat Harvesting Cannula**

Cannulas specifically designed to perform an accurate fat SIZING during harvesting thanks to our patented diamond-shaped ports with 360° cutting edges.

- MEGAFAT
- Small volume
- LL syringe
- Suction 360°
- MACROFAT
- Med/Large volume
- LL syringe / Pump
- Suction precision

Metallic Luer/Lock

A range of cannula specifically designed to perform accurate fat SIZING during harvesting due to the diamond shaped cutting ports with 360° cutting edges, when selecting the appropriate negative pressure to harvest.

|                  | REF                | $\emptyset$ mm | G  | $\longleftrightarrow$ mm | Holes | Вох |
|------------------|--------------------|----------------|----|--------------------------|-------|-----|
|                  |                    | HARVESTI       | NG |                          |       |     |
|                  | PICK3518-2         | 3.5            | 10 | 180                      | 5     | 10  |
|                  | PICK352E-2         | 2.0            | 14 | 150                      | 8     | 10  |
| <b>• • • • •</b> | PICK352L-2         | 3.5            | 10 | 230                      | 18    | 10  |
|                  | PICK352A-2         | 4.0            | 8  | 300                      | 8     | 10  |
|                  | CP3015             | 3              | 11 | 150                      | 2     | 10  |
|                  | CP3023             | 4              | 8  | 230                      | 2     | 10  |
|                  | CP161053HS         | 1.65           | 16 | 105                      | 3     | 10  |
|                  | CP141253HS         | 2.1            | 14 | 125                      | 3     | 10  |
| 222              | CP30153S           | 3              | 11 | 150                      | 3     | 10  |
|                  | CP31503M           | 3              | 11 | 150                      | 3     | 10  |
|                  | CP32303M           | 3              | 11 | 230                      | 3     | 10  |
|                  | CP42303M           | 4              | 8  | 230                      | 3     | 10  |
|                  | CP32303T           | 3              | 11 | 230                      | 3     | 10  |
|                  | CP42303T           | 4              | 8  | 230                      | 3     | 10  |
|                  | CP30154H           | 3              | 11 | 230                      | 4     | 10  |
| 0 0              | CP141256HMP        | 2.1            | 14 | 125                      | 6     | 10  |
|                  | CP141506HS         | 2.1            | 14 | 150                      | 6     | 10  |
|                  | СР35176Н           | 3              | 11 | 170                      | 6     | 10  |
|                  | CP141508H          | 3              | 11 | 150                      | 8     | 10  |
| 696969           | CP301512R (Rough)  | 3              | 11 | 150                      | 18    | 10  |
| 090909           | CP301524H          | 3              | 11 | 150                      | 24    | 10  |
|                  | CP302324H          | 3              | 11 | 230                      | 24    | 10  |
|                  | CP122007H          | 2.8            | 12 | 200                      | 7     | 10  |
|                  | CP123007H          | 2.8            | 12 | 300                      | 7     | 10  |
|                  | DOTO 0155-2 HANDLE |                |    |                          |       | 10  |