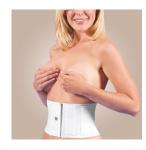

#### 9" Abdominal Binder

Using a unique cotton fabric, 9» (23cm) panel structure, with a full length Velcro fastening, the binder can be fitted to all sizes and the amount of compression adjusted easily and on a daily base, that will allow you to remain in comfort whilst you assist and recover from surgery. - Order Ref; 355-9